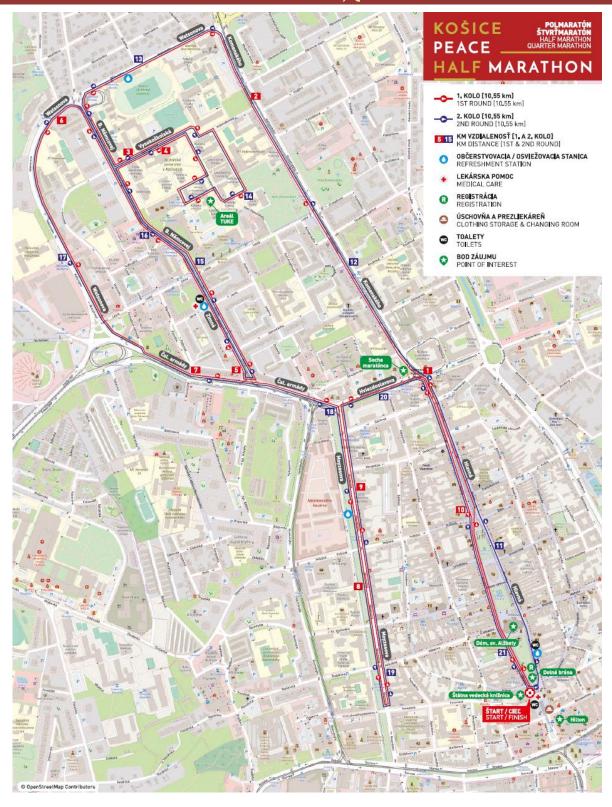

# **KOŠICE PEACE HALF MARATHON COURSE**

The course consists of two identical laps. Every kilometre will be marked on vertical panels.

Participants of the Half Marathon complete the course twice, Quarter Marathon runners once.

The Minimarathon course is not identical with the Half Marathon course.

See the course map at the end of these instructions and at www.kosicemarathon.com

#### **MEDICAL CARE**

At the start and finish area, and on Zimná Street at the refreshment station (5.2 km and 15.7 km). In case of health problems on the course, contact the nearest organizer.

#### **TOILETS**

Portable toilets will be situated at the start and finish area and at the course behind the refreshment stations.

#### Refreshment stations:

Zimná street (5,2 km and 15,7 km)

Moyzesova street (8 km and 18 km)

Hlavná street (10,6 km)

Drinking water will be available at the refreshment stations. Powerade isotonic drink will be available on refreshment stations on Zimná and Hlavná streets in the 2nd round of the race.

# COURSE MAP / HALF MARATHON, QUARTER MARATHON

PARTNERI KOŠICE PEACE HALF MARATHON